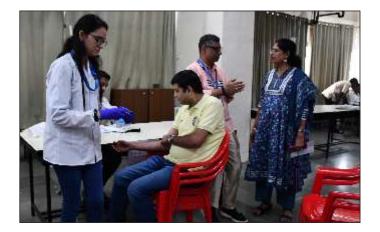

### Kem Hospital Diagnosis Of Factor Deficiency & Test Report

ICMR- NIIH: Dept. of Haemostasias & Thrombosis

#### Carrier detection in hemophilia A, B and other bleeding disorders:

In the current year 89 females (79 haemophilia A, 10 haemophilia B) were referred for the detection of carrier status. The analysis was performed by inverse PCR for intron22 and 1 inversion in F8 and direct sequencing of the coding regions of the respective genes, NGS and MLPA. 51 females were found to be carriers whereas 38 females were non carriers.

#### Genetic diagnosis of hemophilia A:

Genetic diagnosis of 15 Hemophilia A, Hemophilia B, vWD, F7, F10 deficient patients referred to us from various canters in India was successfully carried out. The analysis was performed by inverse PCR for intron 22 and 1 inversion in F8 and direct sequencing of the coding regions of the respective genes.