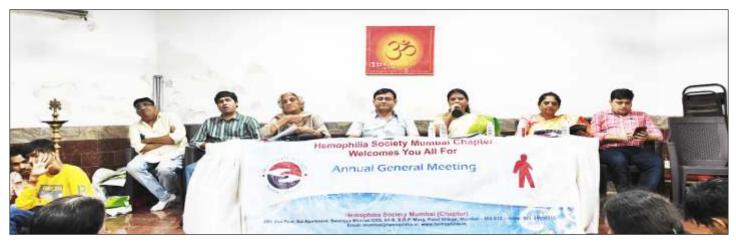

l, Goregaon. The event started with lunch at 1 pm, followed by the AGM at 2 pm. Mr. Paresh Parmar invited dignitaries, including Dr. Devila Sahu (Election Officer), Mrs. Indira Nair (Women Group Chairperson, HFI), and others. The dignitaries lit the lamp, and the meeting began with the National Anthem.

Mr. Krunal Kotecha (Vice President) welcomed everyone, and Mr. Paresh Parmar (Hon. Secretary) conducted the meeting. Agendas were discussed and approved, and Dr. Devila Sahu oversaw the election process, announcing the newly elected EC members for 2023-2025. They pledged to work for People with Hemophilia (PwH). The AGM ended with a Vote of Thanks from Mr. Paresh Parmar, followed by snacks and tea. The Women's and Youth Groups also held separate meetings to elect their EC representatives.



### AGM of HFI Last Year :

The Annual General Meeting 2023 of HFI is held at Bhopal, Madhya Pradesh on 16th and 17th of September 2023. From Mumbai Chapter Mr. Jigar Kotecha attended the HFI AGM.

### Diwali & Founder's Day Celebration

We are pleased to inform you that the Diwali function & Founder's Day organized by the Hemophilia Society Mumbai (Chapter) Youth and Women group on 18th November 2023 at ICMR hall, 13th Floor, KEM, was a resounding success. The event began with a tribute to Late Shri Ashok B. Verma Ji, the founder member of Hemophilia Federation of India, followed by an insightful introductory speech by Mr Kalpesh Patil (EC Member HSMC) Mrs Veronica Correia (EC Member & Women Chair Person HSMC) and Mr Prasad Shinde (EC Member HSMC) coordinated various fun games for women