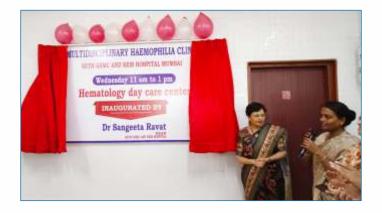

along with Dr. Sangeeta Ravat, the Dean of KEM Hospital, for their contributions to the enhancement of Hemophilia care.

After extensive deliberation, we have reached a consensus to host a comprehensive panel of doctors during this special Hemophilia OPD, which will take place every Wednesday at our Day Care center from 11 am to 1 pm. The primary objective of this OPD is to collectively identify patient issues and provide prompt resolutions with the presence of highly qualified doctors on the panel. Furthermore, we are planning to utilize BMC funds to support advanced treatments such as Hemlibra and similar therapies for our patients. This initiative is expected to significantly enhance the overall care provided to individuals with Hemophilia, thereby improving their physical well-being.





# Advocacy Update:

We are met with Mr. Bachhu Kadu MLA on dated 7th of June 2023, Mr. Eknath Shinde Chief Minister & Mr. Devendra Fadnavis Deputy Chief Minister of Maharashtra on dated 26th of July 2023 for the continuation of factor supply and request to give medicine omalizumab to our patients for their better health.

Mr. Jigar Kishore Kotecha keeps meeting Dr. Mahendra Kendre & Other Authorities for the factor's shortage very often. He has also spoken to Dr Kendre to Revise the factors distribution pattern. Because KEM being the IHTC more factors are used in KEM in comparison to other HTCs. In Details He Can Explain During The Meeting. Also, He Went to Meet Palak Mantri (Guardian Minister) to explain him about Hemophilia and its needs.

We requested to PwH/CwH on WhatsApp to raise